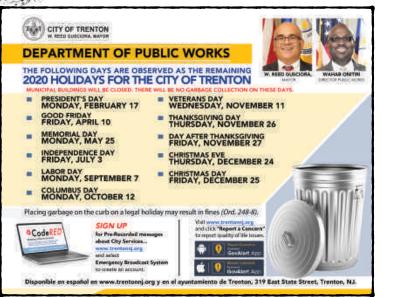

elping to define a "hot" res-

Domestic Violence Hotline 1-800-572-7233 24 hours a stay - 7 days a week

all this number for information about domestic year ar. The Mom2Man helpline offers 2427 peer support to wares in pour local eres.

iplines are available the

24 hours a day - 7 days a week

**COVID-19 Information** 2-1-1 (General Questions) (7A-11P)

1-800-952-1253 (Medical Questions) (24/7)

Hopeline - 24/7 Peer Support & Suicide Prevention Hotline 1-855-654-6735 24 hours a day-7 days a week

Mental Health Cares Hotline 1-866-202-4357 8AM-8PM-Daily

aport dealing with stress, analoty and de pression due to COVID-19, speak with a trained specialist.

> MOM2MOM 1-877-914-6662 24 hours a day - 7 days a week

ets of children with special

arlous State of New Jersey agencies and depa







### KNOW THE RISKS

| Getting restaurant takeout<br>Filling your car up<br>Playing tennis<br>Going camping<br>Going for a walk, run, or bike ride<br>Playing golf<br>Staying golf<br>Staying at a hotel for two nights<br>Stating in a doctor's walting room | with others